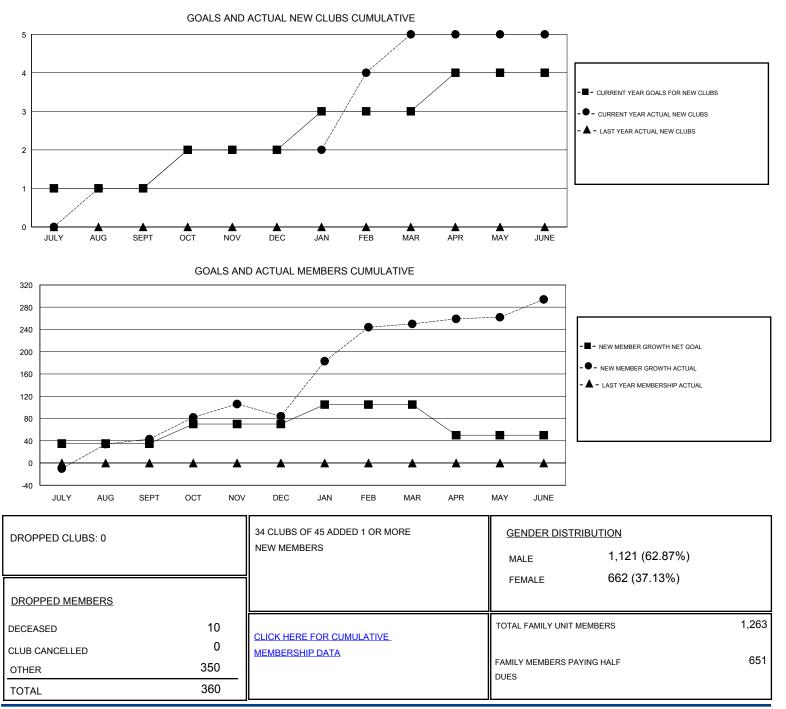

## District 320 B

Results as of: 6/30/2017

| GMT: OPEN                      |   | L | OCATION INDIA |                                  |     |     | GMT CA |
|--------------------------------|---|---|---------------|----------------------------------|-----|-----|--------|
| Clubs<br>RESULTS FOR 2016-2017 |   |   |               | Members<br>RESULTS FOR 2016-2017 |     |     |        |
|                                |   |   |               |                                  |     |     |        |
| JULY/AUG/SEPT                  | 1 | 1 | 0             | JULY/AUG/SEPT                    | 35  | 135 | 92     |
| OCT/NOV/DEC                    | 1 | 1 | 0             | OCT/NOV/DEC                      | 35  | 83  | 42     |
| JAN/FEB/MAR                    | 1 | 3 | 0             | JAN/FEB/MAR                      | 35  | 215 | 49     |
| APR/MAY/JUNE                   | 1 | 0 | 0             | APR/MAY/JUNE                     | -55 | 221 | 177    |